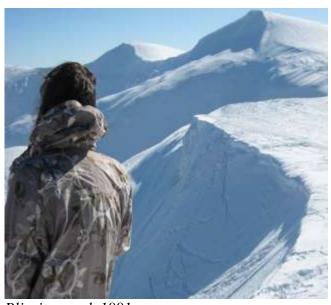

Bliznitsa peak 1881 m

view from Stig peak 1707 m

**Day 3** Ski tour to Bliznitsa 1st peak 1881m. It is possible to use a ski lift 300m to start. Descent to Yasinya to the car road, 700m. Transfer to Tatariv village (40km, 1h) via Bukovel ski station. Hotel, double rooms.