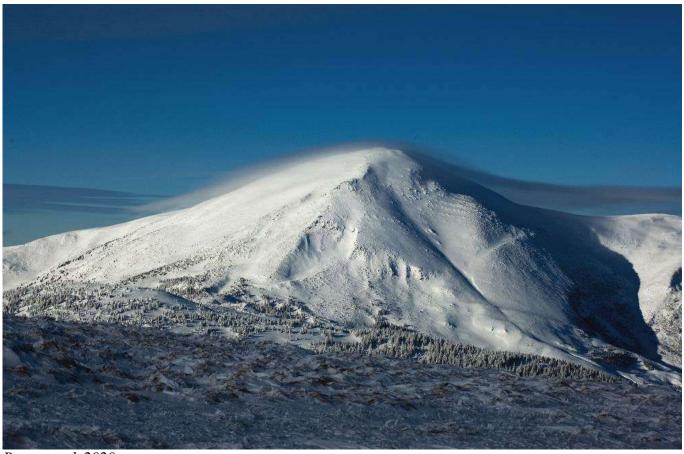

view from outside

**Day 5** Transfer to Zaroslyak 1350m (20km, 40m). Ski tour to Hoverla peak 2061m, the highest point of the region and Ukraine. Descent to Zarosliak, transfer to Tatariv.

Hoverla peak 2061m