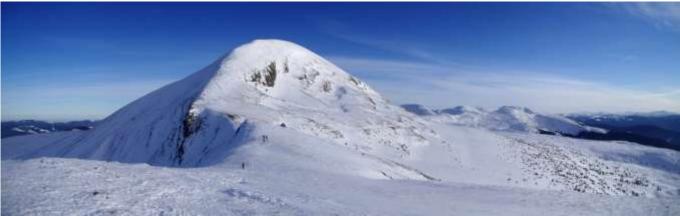

view from outside

**Day 5** Transfer to Zaroslyak 1350m (20km, 40m). Ski tour to Hoverla peak 2061m, the highest point of the region and Ukraine. Descent to Zarosliak, transfer to Tatariv.

Hoverla peak 2061m