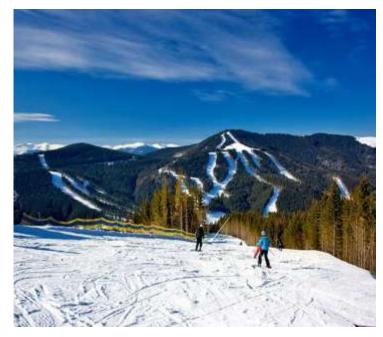

Bliznitsa peak 1881 m

view from Stig peak 1707 m

**Day 3** Ski tour to Bliznitsa 1st peak 1881m. It is possible to use a ski lift 300m to start. Descent to Yasinya to the car road, 700m. Transfer to Tatariv village (40km, 1h) via Bukovel ski station. Hotel, double rooms.