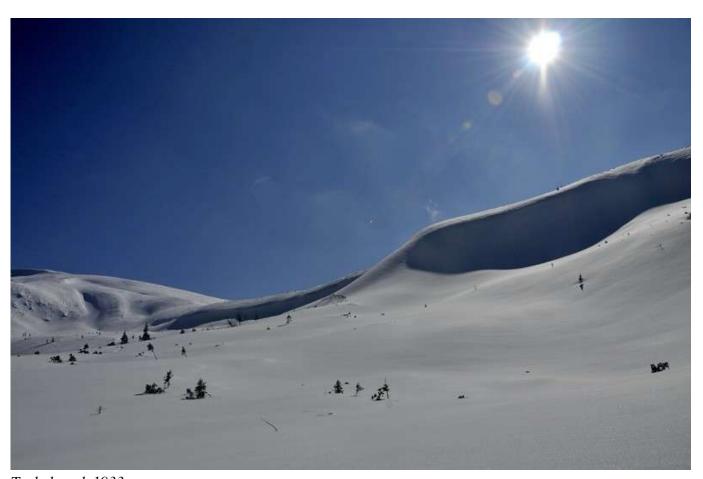

Turkul peak 1933 m

**Day 4** Transfer to Zaroslyak 1350m (20km, 40m). Ski tour to Breskul peak 1911m between Turkul 1933m and Pojijevska 1833m. Descent to Zarosliak, transfer to Tatariv.

Zaroslyak hostel